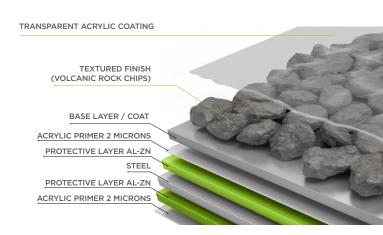

## Novatik NATURA STONE

We designed **Novatik NATURA STONE** profile to recreate the unique image of the old traditional stone roofs. Our NATURA Stone tiles are produced using premium quality steel, protected with an Aluminium Zinc layer on both sides and covered with natural volcanic stone chips. This protection of the steel we use, provides our product 8 times higher corrosion resistance than other metal tiles. Our **Novatik NATURA STONE** tiles with their special design, offer a genuine look of the old traditional stone roofs, making your house extraordinary.

## COLOURS:

TECHNICAL INFORMATION

| TOTAL LENGTH                 | 1310 mm                         |
|------------------------------|---------------------------------|
| LENGTH OF COVER              | 1250 mm                         |
| WIDTH OF COVER               | 370 mm                          |
| TILES / SQM                  | 2.15 modules/sqm                |
| ROOF PITCH                   | Min. 16°                        |
| WEIGHT / SQM                 | aprox. 6.23 kg/sqm              |
| BATTEN SPACING               | 370 mm                          |
| STEEL TYPE / STEEL THICKNESS | S280GD+AZ150 / 0.40 mm          |
| CORROSION RESISTANCE         | Protective Layer AlZn 150 g/sqm |
| TEXTURED FINISHED            | Acrylic resin +                 |
|                              | Volcanic rock (Basalt) +        |
|                              | Protective layer                |
| TOTAL MAXIMUM THICKNESS      | 2.1 mm                          |
|                              |                                 |