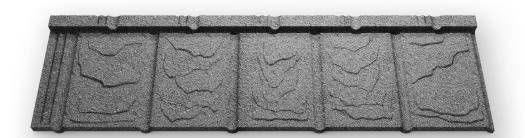

## Novatik NATURA STONE

We designed **Novatik NATURA STONE** profile to recreate the unique image of the old traditional stone roofs. Our NATURA Stone tiles are produced using premium quality steel, protected with an Aluminium Zinc layer on both sides and covered with natural volcanic stone chips. This protection of the steel we use, provides our product 8 times higher corrosion resistance than other metal tiles. Our **Novatik NATURA STONE** tiles with their special design, offer a genuine look of the old traditional stone roofs, making your house extraordinary.